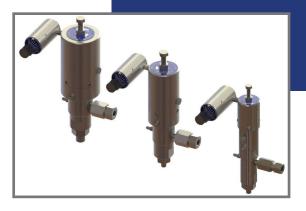

## **PNEUMATIC INJECTION PUMPS**

- Rates from .75 to 245 Quarts/Day
- Discharge up to 10,500 PSI