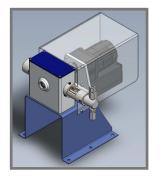

## **ELECTRIC INJECTION PUMPS**

- 115VAC
- 12/24VDC Solar w/ Expert Sizing and Packaging
- Continuous Run, Batch, On/Off Control
- Discharge up to 6000 PSI
- Pump up to 1040 Quarts/Day
- HazLoc Options Available